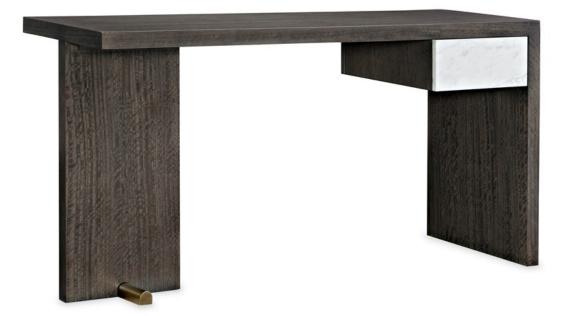

## EDGE DESK

m101-419-443

**COLLECTION:** Modern Edge Occasional

DIMENSIONS: 55W x 20D x 29.5H

Entrepreneur, innovator, crafter, or homemaker...there's something for everyone to love about this remarkable desk. Why be limited by traditional desk styles when your workspace can make a design statement as well? This distinctive desk boasts a clean, linear profile with restrained styling and a luxurious mix of materials. Crafted in figured eucalyptus, it's finished in Shadow and accented with a metal support foot in Lucent Bronze. Carcasta marble accentuates the front of its storage drawer and completes its modern organic character. While minimalist by nature, this modern workspace offers maximum design power.

CONSTRUCTION: Leg: 40 W x 28 H | Drawer: 10.5 x 13.25 x 2.25

FINISH:

Lucent Bronze Smooth Metallic Paint