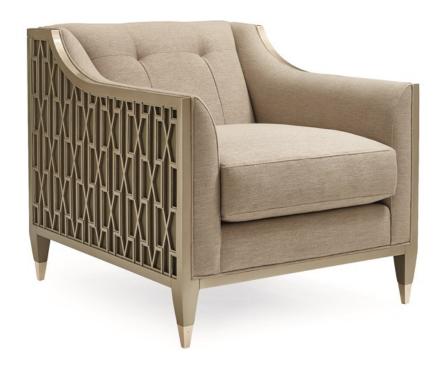

## **CHAIR-ISH**

uph-016-136-a

**COLLECTION:** Caracole Upholstery

**DIMENSIONS:** 31W x 35D x 31H

\*AVAILABLE IN CARACOLE COUTURE CUSTOM UPHOLSTERY PROGRAM\* Chair-ish builds on the company's tradition of hand-carved lattice barrel frames with gracefully tapered legs. A retro-modern geometric honeycomb pattern has been rendered in a shimmering Taupe Paint and paired with linen, lightly tufted upholstery in a demure fog color on the front and dark taupe sateen fabric on the back.

**CONSTRUCTION:** Spring down cushion. | 8-way hand tied seat.

## FINISH:

Whisper of Gold

## FABRIC:

Body Fabric: Inside 2493-71CC, Outside 2536-34CC