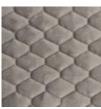

## caracole



## **VERGE SWIVEL CHAIR**

m100-419-231-a

**COLLECTION:** Modern Edge Upholstery

**DIMENSIONS:** 29W x 30.5D x 33.75H

Simply superb in every way, this perfectly proportioned swivel chair offers curated simplicity. Its shapely form is highlighted with a hexagon-quilted grey velvet hugging its outside and a subtle, barely-there menswear pattern upholstered interior. Its metal base has a slightly retro vibe yet has been updated and refreshed with a Whisper of Gold finish. Make it the star of your bedroom, office, or living space and enjoy seeing things from a new angle.

**CONSTRUCTION:** Blendown cushion. | No sag seat.

## FINISH:



Whisper\_of\_Gold

## **FABRIC:**





Body Fabric: Outside 8263-70CC, Inside 2683-71CC-P