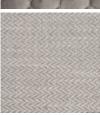

## caracole



## **VERGE SWIVEL CHAIR**

m100-419-231-a

**COLLECTION:** Modern Edge Upholstery

**DIMENSIONS:** 29W x 30.5D x 33.75H

Simply superb in every way, this perfectly proportioned swivel chair offers curated simplicity. Its shapely form is highlighted with a hexagon-quilted grey velvet hugging its outside and a subtle, barely-there menswear pattern upholstered interior. Its metal base has a slightly retro vibe yet has been updated and refreshed with a Whisper of Gold finish. Make it the star of your bedroom, office, or living space and enjoy seeing things from a new angle.

**CONSTRUCTION:** Blendown cushion. | No sag seat.

## FINISH:



Whisper\_of\_Gold

## **FABRIC:**





Body Fabric: Outside 8263-70CC, Inside 2683-71CC-P