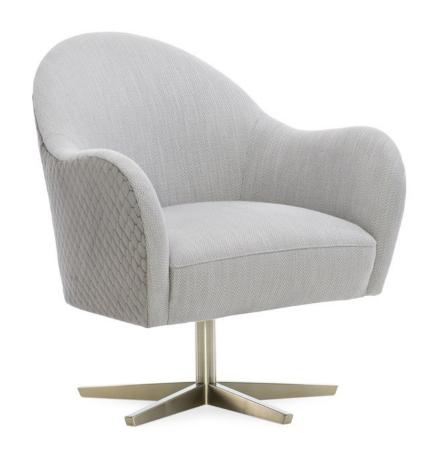

## **VERGE SWIVEL CHAIR**

m100-419-231-a

**COLLECTION:** Modern Edge Upholstery

**DIMENSIONS:** 29W x 30.5D x 33.75H

Simply superb in every way, this perfectly proportioned swivel chair offers curated simplicity. Its shapely form is highlighted with a hexagon-quilted grey velvet hugging its outside and a subtle, barely-there menswear pattern upholstered interior. Its metal base has a slightly retro vibe yet has been updated and refreshed with a Whisper of Gold finish. Make it the star of your bedroom, office, or living space and enjoy seeing things from a new angle.

**CONSTRUCTION:** Blendown cushion. | No sag seat.

## FINISH:

Whisper\_of\_Gold

## **FABRIC:**

Body Fabric: Outside 8263-70CC, Inside 2683-71CC-P