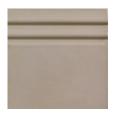

## caracole



## WHAT'S NOT TO LOVE?

uph-lovwoo-03a

**COLLECTION:** CARACOLE UPHOLSTERY

**DIMENSIONS:** 66W x 37D x 31.75H

\*AVAILABLE IN CARACOLE COUTURE CUSTOM UPHOLSTERY PROGRAM\* Pretty never goes out of style. Classic details meet contemporary style in this beautifully orchestrated loveseat. A pearlized Powder Puff finish offers a hint of shimmer and the soft sky blue velvet upholstery in a flame stitch pattern keeps things young and fresh. Hand-carved reed detail along top and bottom rails. An eye-catching silhouette with slim, delicately slated legs make this feminine small scale sofa a luxurious choice for a master suite.

**CONSTRUCTION:** Spring down cushion. | 8-way hand tied seat. | Feather down pillows.

## FINISH:



Powder\_Puff

## FABRIC:



 $\backslash \land$ 

Body Fabric: 8124-88CC

Pillow Fabric: 2-18" x 18" Pillows 8124-88CC



1-17" x 12" Pillow 2402-34CC