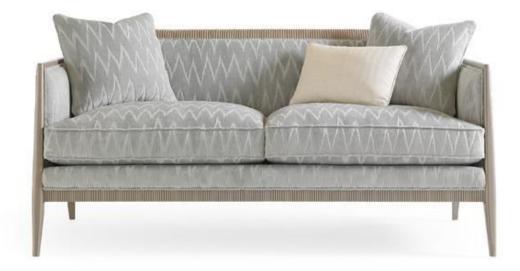

## WHAT'S NOT TO LOVE?

uph-lovwoo-03a

**COLLECTION:** CARACOLE UPHOLSTERY

**DIMENSIONS:** 66W x 37D x 31.75H

\*AVAILABLE IN CARACOLE COUTURE CUSTOM UPHOLSTERY PROGRAM\* Pretty never goes out of style. Classic details meet contemporary style in this beautifully orchestrated loveseat. A pearlized Powder Puff finish offers a hint of shimmer and the soft sky blue velvet upholstery in a flame stitch pattern keeps things young and fresh. Hand-carved reed detail along top and bottom rails. An eye-catching silhouette with slim, delicately slated legs make this feminine small scale sofa a luxurious choice for a master suite.

**CONSTRUCTION:** Spring down cushion. | 8-way hand tied seat. | Feather down pillows.