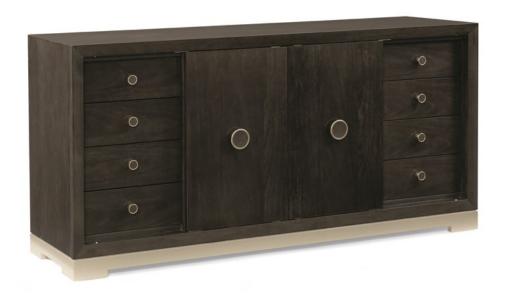

## **SWING INTO ACTION**

m012-016-213

**COLLECTION:** Modern Uptown Dining Room

**DIMENSIONS:** 67.25W x 19D x 32.25H

Smooth, classic lines punctuated with memorable hardware turn this buffet into a gentlemanly piece. Not only would it make a grand centerpiece for a dining room, but its eight drawers and generous center storage make it functional in an office or bedroom as well. The smooth Primavera wood has a high Smoked Peppercorn sheen offset by a metallic Jazzy Taupe base. In the center of the doors are oversized metal and leather round pulls. The doors fully open to reveal an adjustable glass shelf. Each drawer has a smaller, handsome leather and metal pull that adds to the piece's strapping appeal.