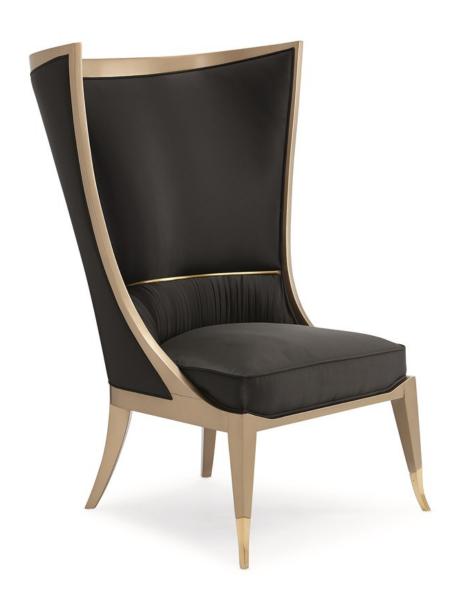

## POP YOUR COLLAR

uph-418-033-a

**COLLECTION:** Caracole Upholstery

**DIMENSIONS:** 34W x 32.75D x 48.25H

Attention-getting by nature, this exceptional chair has considerable presence. Its tall winged back design is expertly upholstered in a luxurious chocolate plum satin and trimmed in a silhouetted wood frame wearing a Golden Shimmer finish. Of particular note is the extraordinary tailored finger-pleat detail along its inside lumbar. Expertly trimmed with a metal bar finished in Champagne Gold, this elegant detail matches the metal ferrules on its front feet. Inspired by the glamour of the Hollywood Regency era, this signature chair is simply magical, masterfully fresh, and all Caracole refined.

**CONSTRUCTION:** Blendown cushion. | Webbed seat.

## FINISH:

Golden\_Shimmer

## **FABRIC:**

Body Fabric: 3163-29CC