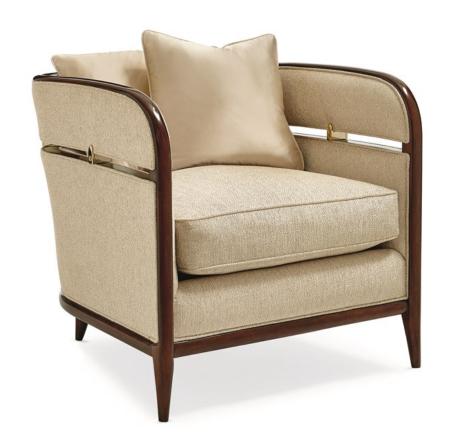

## IN A DIFFERENT BRACKET

uph-016-137-a

**COLLECTION:** Caracole Upholstery

**DIMENSIONS:** 31W x 33D x 29H

This low-profile barrel chair in soft shimmering ivory woven fabric is elegantly detailed with a rich Sorrel-colored exposed wood frame and contemporary straight legs. Whisper of Gold metal brackets separate and suspend the upper back and two satin throw pillows add to the comfort of this tailored chair.

**CONSTRUCTION:** Spring down cushion. | 8-way hand tied seat. | Feather down pillows.

## FINISH:

Whisper of Gold

## FABRIC:

Body Fabric: 2529-34CC

Pillow Fabric: 1-24" x 16" Pillow and 1-16" x 16" Pillow 3132-34CC