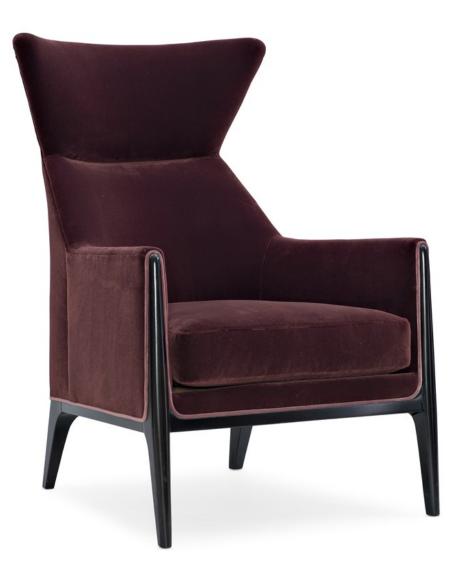

## **BOUNDLESS CHAIR**

m100-419-032-a

**COLLECTION:** Modern Edge Upholstery

**DIMENSIONS:** 30W x 35.75D x 42.75H

Featuring style that knows no boundaries, this unique chair is rich in color, material and presence. It represents an artist's interpretation of the classic wing chair and is destined to shine in any setting. Its bold mo-velvet cover is featured in a rich shade of eggplant that shimmers and shines when it catches the light. A coordinating amethyst velvet welt adds another layer of distinction and is complemented with a Satin Ebony finish on the chair's wood trim. With the power to instantly modernize a space, this distinctive chair works beautifully on its own or as a pair across from a sofa or fireplace.

**CONSTRUCTION:** Blendown cushion. | No sag seat.

## FABRIC:

Body Fabric: 2681-21CC, Contrast Welt 2680-18CC