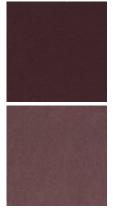

100-419-032-a

**COLLECTION:** Modern Edge Upholstery

**DIMENSIONS:** 30W x 35.75D x 42.75H

Featuring style that knows no boundaries, this unique chair is rich in color, material and presence. It represents an artist's interpretation of the classic wing chair and is destined to shine in any setting. Its bold mo-velvet cover is featured in a rich shade of eggplant that shimmers and shines when it catches the light. A coordinating amethyst velvet welt adds another layer of distinction and is complemented with a Satin Ebony finish on the chair's wood trim. With the power to instantly modernize a space, this distinctive chair works beautifully on its own or as a pair across from a sofa or fireplace.

**CONSTRUCTION:** Blendown cushion. | No sag seat.

## FINISH:



Satin\_Ebony

## FABRIC:



Body Fabric: 2681-21CC, Contrast Welt 2680-18CC