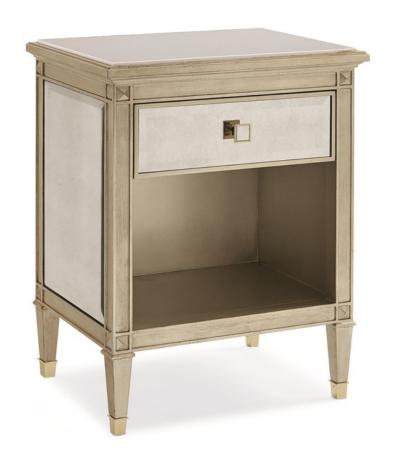

## YOU'RE A BEAUTY

cla-016-068

**COLLECTION:** Caracole Classic

**DIMENSIONS:** 24W x 18D x 29.75H

A nightstand with one drawer and open space for storing books and magazines is essential in a bedroom. However, this piece's dressy elegance belies its practicality. The case is a modern interpretation of linear Italian style with the addition of a lustrous Auric silver leaf finish, beveled antique mirror facades and an inset white stone top. This carved chest features one soft-close drawer with a custom-designed square metal/mirrored pull. The interior is finished in sparkling

Gold Bullion Paint. Carved square tapered feet with metal ferrules make this a standout bedside table.

## FINISH:

Auric

Gold Bullion Paint