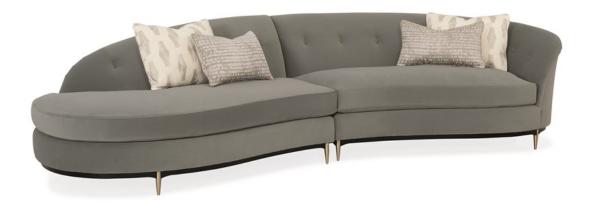

## THREE'S COMPANY

uph-418-sec3-a

**COLLECTION:** Caracole Upholstery

**DIMENSIONS:** 128W x 49.75D x 32.5H

This regal sectional makes a dramatic showpiece that emanates glamour. Upholstered in a shadow grey velvet, its curved profile is complemented by sumptuous comfort. Reflecting the gracious elegance of the Hollywood Regency era, it features a shapely back button-tufted with vertical, cuff link-inspired gold metal bars. Its lower edge and outer arms are trimmed in Almost Black while its metal tapered feet are finished in Champagne Gold. Artful from edge to edge, this statement piece creates drama wherever it goes.

**CONSTRUCTION:** Springdown cushion. | 8-Way hand tied seat. | Feather down pillows.

## FINISH:

Almost-Black

**FABRIC:** 