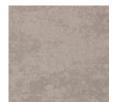

## caracole



## LOVE A-FLAIR

uph-418-133-b

**COLLECTION:** Caracole Upholstery

DIMENSIONS: 46W x 39.25D x 31.75H

As shapely as a tulip, this graceful chair has dramatic presence. Its flared, woodtrim arms, base and legs are finished in a shimmering Taupe Paint and draw you in with simple detailing. Upholstered in a luxe dove grey velvet, it features an accent pillow in rose quartz. Its gracious scale will help you bring your unique style to life

**CONSTRUCTION:** Springdown cushion. | 8-Way hand tied seat. | Feather down pillows.

## FINISH:



Taupe\_Paint

## FABRIC:





Body Fabric: 2597-71CC

Pillow Fabric: 1-17" x 17" Pillow 3170-18CC