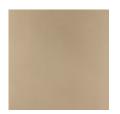

## caracole



## LOVE A-FLAIR

uph-418-133-b

**COLLECTION:** Caracole Upholstery

DIMENSIONS: 46W x 39.25D x 31.75H

As shapely as a tulip, this graceful chair has dramatic presence. Its flared, woodtrim arms, base and legs are finished in a shimmering Taupe Paint and draw you in with simple detailing. Upholstered in a luxe dove grey velvet, it features an accent pillow in rose quartz. Its gracious scale will help you bring your unique style to life

**CONSTRUCTION:** Springdown cushion. | 8-Way hand tied seat. | Feather down pillows.

## FINISH:



Taupe\_Paint

## FABRIC:





Body Fabric: 2597-71CC

Pillow Fabric: 1-17" x 17" Pillow 3170-18CC