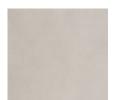

## caracole



## LOVE A-FLAIR

uph-418-133-b

**COLLECTION:** Caracole Upholstery

DIMENSIONS: 46W x 39.25D x 31.75H

As shapely as a tulip, this graceful chair has dramatic presence. Its flared, woodtrim arms, base and legs are finished in a shimmering Taupe Paint and draw you in with simple detailing. Upholstered in a luxe dove grey velvet, it features an accent pillow in rose quartz. Its gracious scale will help you bring your unique style to life

**CONSTRUCTION:** Springdown cushion. | 8-Way hand tied seat. | Feather down pillows.

## FINISH:



Taupe\_Paint

## FABRIC:





Body Fabric: 2597-71CC

Pillow Fabric: 1-17" x 17" Pillow 3170-18CC