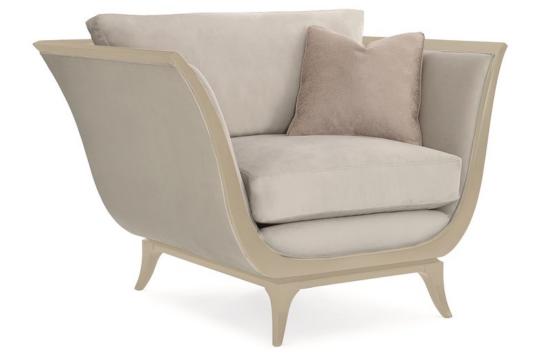

## LOVE A-FLAIR

uph-418-133-b

**COLLECTION:** Caracole Upholstery

DIMENSIONS: 46W x 39.25D x 31.75H

As shapely as a tulip, this graceful chair has dramatic presence. Its flared, woodtrim arms, base and legs are finished in a shimmering Taupe Paint and draw you in with simple detailing. Upholstered in a luxe dove grey velvet, it features an accent pillow in rose quartz. Its gracious scale will help you bring your unique style to life

**CONSTRUCTION:** Springdown cushion. | 8-Way hand tied seat. | Feather down pillows.