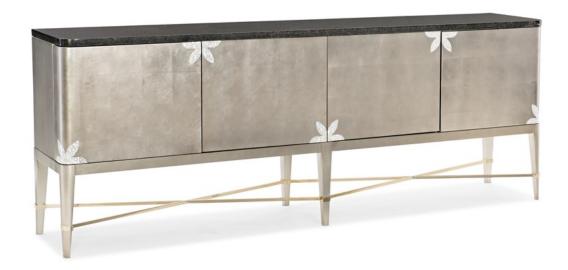

## **STARSTUDDED**

cla-419-681

**COLLECTION:** Caracole Classic

**DIMENSIONS:** 92W x 17D x 34H

Edgy and elegant, this glamorous cabinet adds an element of fashion to any room. You'll love the white Mother of Pearl inlay featured on each of its four doors as well as the bold contrast of a granite stone top. A Charcoal Leaf finish lends dramatic presence while it's metal stretcher sparkles in Whisper of Gold. As functional as it is elegant, this thoughtfully designed piece offers plenty of storage and boasts an adjustable shelf in each interior compartment. Together, its intriguing mix of materials adds layers of luxury to its sophisticated silhouette.

**CONSTRUCTION:** 2 Sides w/ int shelf: 44.5 x 16 bottom/12.5 top x 8.5 bottom/8 top (adj)

## FINISH:

Charcoal\_Leaf