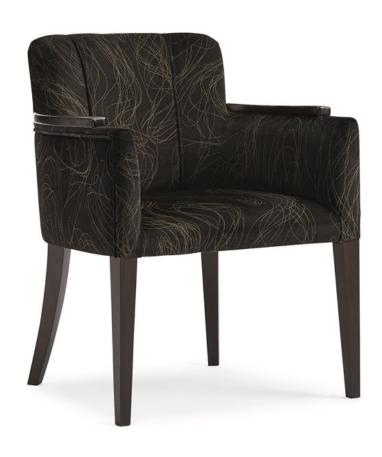

## THE LOFTY DESK CHAIR

sgu-418-034-a

**COLLECTION:** Signature Upholstery

**DIMENSIONS:** 26W x 23.5D x 33.5H

Boasting a sleek, low profile, this distinctive chair is upholstered in luxurious black velvet with a modern gold spiral design. Its arms and legs are crafted from wood and finished in Modern Walnut. Curving arms wrap around from the back and feature upholstered armrests covered in supple black leather. The resulting look creates a true seat of honor for guests and family alike.

**CONSTRUCTION:** Webbed seat. | Plush poly foam cushion.