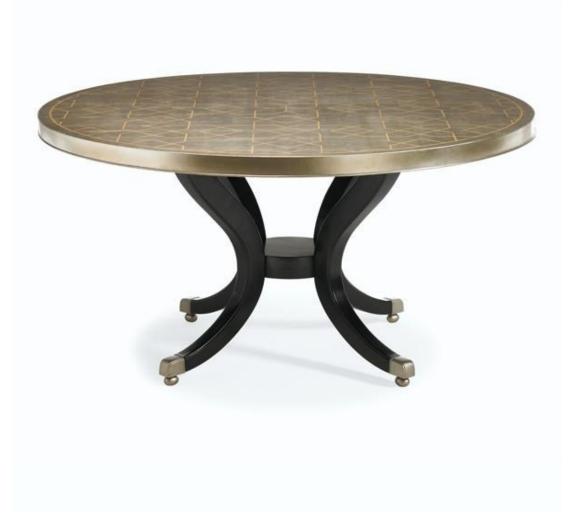

## **CENTER OF ATTENTION**

tra-dintab-006

**COLLECTION:** Caracole Classic

DIMENSIONS: 60 dia x 30H

Dining around a round table, believed to be the most gracious dining table arrangement, is fast becoming the new favorite way to entertain. A contemporized trellis pattern in a thin Gold Stencil graces the Taupe Silver Leaf table top. Notice the statement table base, fluid black legs finished in Satin Ebony, will certainly catch your attention! The finishing touch is the metal ferrules that grace each leg. At a grand size of 60-inches in diameter, this table is guaranteed to be the center of attention whether you place it in a large foyer or in an elegant dining room.

**CONSTRUCTION:** Floor to bottom of table top: 28".

Taupe Silver Leaf with Gold Stencil

Satin Ebony