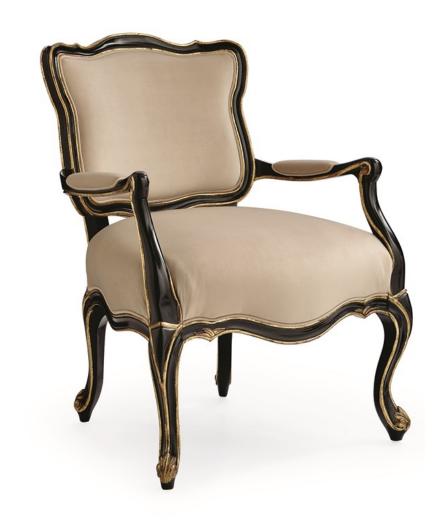

## THE PARISIAN CHAIR

sgu-416-131-a

**COLLECTION:** Signature Upholstery

**DIMENSIONS:** 27.25W x 30D x 37.25H

Borrowing from fauteuil á la reine designs of the past, The Parisian Chair exhibits the structure of classic open armchairs that were preferred by royalty at the time of Louis XIV. With a nod to the past, our chair has been contemporized with a graciously carved frame dipped in a Satin Ebony finish and hand-detailed with Gold Highlights to bring out the curvaceousness of the frame. Its high back and cushioned seat and arms exhibit a rich buff-colored velvet. Gloriously comfortable, yet highly sophisticated, this piece is royal indeed.

**CONSTRUCTION:** Plush poly foam cushion. | 8-way hand tied seat.