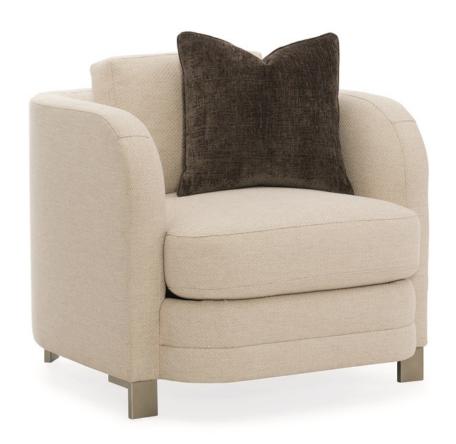

## STREAMLINE CHAIR

m020-417-031-a

**COLLECTION:** Modern Streamline Upholstery

**DIMENSIONS:** 33.5W x 38.25D x 28.25H

This stylish chair is low and modern with curvy appeal. Fully upholstered in a textured, creamy basketweave fabric, its frame is refined and curving, with beautiful tailoring to afford smooth, rounded edges. A soft chenille throw pillow in a deep espresso shade adds just the right contrast. The piece is finished with low Smoked Bronze metal feet.

**CONSTRUCTION:** Blendown supreme cushion. | No sag set. | Feather down pillow.