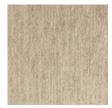

**CONSTRUCTION:** Spring down cushion. | 8-way hand tied seat. | Feather down pillows.

FABRIC:

Body Fabric:

2439-35CC

Pillow Fabric:2-1919" x 19" PillowsPillow8148-78CC with70CContrast WeltCon2439-35CC2439