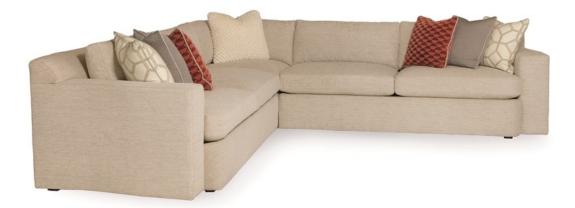

## WINDING DOWN

uph-sofsec-06a

**COLLECTION:** Caracole Upholstery

DIMENSIONS: 118W x 40.25D x 28H

A sectional sofa that showcases a sophisticated update to the popular track arm style. Our version offers deep, lush seating, over-scaled, curving track arms, and exposed wood legs. Dressed in an incredibly soft, low-cut, pile Chenille in a fashion-forward menswear, it's the perfect sofa to anchor a living or family room. Pillows are dressed in a complementary mix of materials and textures from an embroidered jute and linen to a tonal silver-grey to a cut geometric velvet in a splashy sienna.

**CONSTRUCTION:** Spring down cushion. | 8-way hand tied seat. | Feather down pillows.

FABRIC:

Body Fabric:

2439-35CC

Pillow Fabric:2-1919" x 19" PillowsPillow8148-78CC with70CContrast WeltCon2439-35CC2439

2-19" x 19" Pillows 3092-70CC with Contrast Welt 2439-35CC

2-18"x18" Pillows 8141-24CC with Contrast Welt 2439-35CC

1-20" x 20" Pillow 8149-87CC