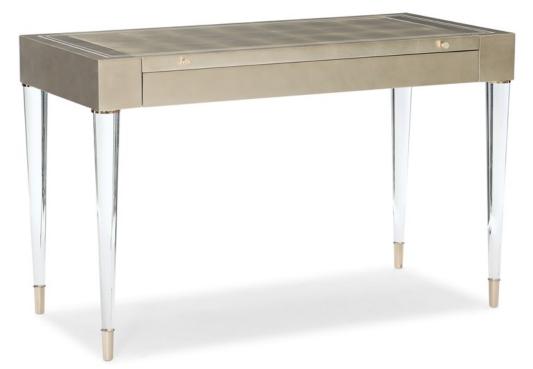

## MOMENT OF CLARITY

cla-419-451

**COLLECTION:** Caracole Classic

## DIMENSIONS: 48W x 22D x 30H

Relax and enjoy a moment of respite as you sit behind this chic vanity. You can't help but love the pretty details and delicate accents that make it a standout. Its classic silhouette is highlighted with a Soft Silver Leaf finish and a stunning silkscreen design artfully distinguishes its top. Upon opening, you'll find a mirror mounted to the inside and a front apron that drops down to create a flat work surface. Tapered round acrylic legs offer a finishing touch and are capped with metal ferrules in plated Whisper of Gold. Thoughtfully scaled to fit urban spaces, it's the quintessential vanity for the modern woman.

CONSTRUCTION: Leg: 43 W x 25.25 H | Top Compartment: 37.5 x 15 x 3

FINISH: