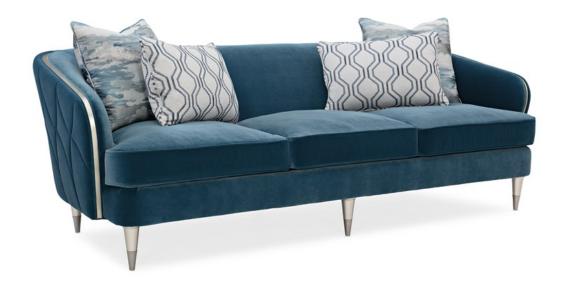

#### **HOUR TIME**

uph-419-011-a

**COLLECTION:** CARACOLE UPHOLSTERY

**DIMENSIONS:** 95.5W x 39D x 32.5H

Quite simply, this fashion-forward sofa is paradise found. Destined to command attention, its artistic countenance comes to life with a deep, Prussian blue velvet cover in the exact shade of extraordinary. Its curvaceous silhouette is accentuated with quilting in an hourglass and diamond pattern that adds classic elegance. A Silver Shadow finish conveys depth and contrast while metal ferrules finished in Lightly Brushed Chrome cap its legs. Two pairs of luxurious accent pillows featuring artful water-inspired motifs elevate this stunning sofa's design appeal even further.

**CONSTRUCTION:** Spring down cushion. | 8-Way hand tied seat. | Feather down pillows.