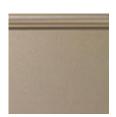

acole



#### **HOUR TIME**

uph-419-011-a

**COLLECTION:** CARACOLE UPHOLSTERY

**DIMENSIONS:** 95.5W x 39D x 32.5H

Quite simply, this fashion-forward sofa is paradise found. Destined to command attention, its artistic countenance comes to life with a deep, Prussian blue velvet cover in the exact shade of extraordinary. Its curvaceous silhouette is accentuated with quilting in an hourglass and diamond pattern that adds classic elegance. A Silver Shadow finish conveys depth and contrast while metal ferrules finished in Lightly Brushed Chrome cap its legs. Two pairs of luxurious accent pillows featuring artful water-inspired motifs elevate this stunning sofa's design appeal even further.

**CONSTRUCTION:** Spring down cushion. | 8-Way hand tied seat. | Feather down pillows.

#### FINISH:



## Silver\_Shadow

### FABRIC:



Body Fabric: 2680-09CC



Pillow Fabric: 2-21" x 21" Pillows 8335-09CC



2-24" x 16" Pillows 8334-09CC