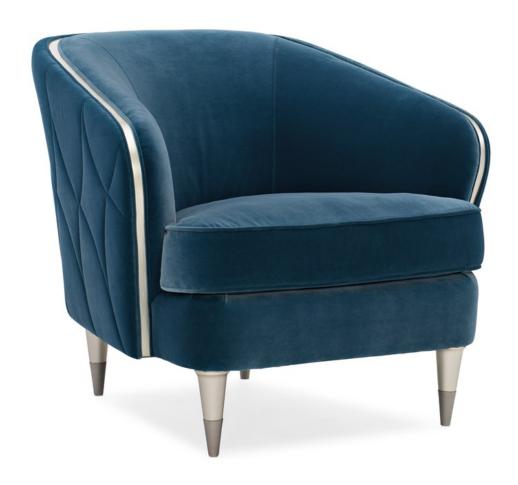

## **HOUR TIME**

uph-419-036-a

**COLLECTION:** Caracole Upholstery

**DIMENSIONS:** 35.75W x 36.75D x 32.5H

Quite simply, this fashion-forward chair is paradise found. Destined to command attention, its artistic countenance comes to life with a deep, Prussian blue velvet cover in the exact shade of extraordinary. Its curvaceous silhouette is accentuated with quilting in an hourglass and diamond pattern that adds

classic elegance. A Silver Shadow finish conveys depth and contrast while metal ferrules finished in Lightly Brushed Chrome cap its legs.

**CONSTRUCTION:** Spring down cushion. | 8-Way hand tied seat.