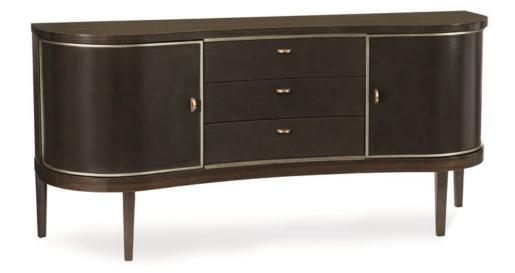

## MODERNE SIDEBOARD

m022-417-214

**COLLECTION:** Modern Streamline Dining Room

**DIMENSIONS:** 72W x 19D x 33H

The Curving forms and long horizontal lines of the Streamlined Moderne movement have been updated in this low sideboard that is the perfect height for dining room service. Its high-style appeal comes from the fumed figured eucalyptus wood that has been finished to a high sheen in sultry Aged Bourbon and swept into two dramatic convex curves on each end of the piece. Three concave center drawers complete the graceful flow of this sideboard. They are wrapped in dark leather, trimmed in Smoked Bronze, painted on the inside in Dark Chocolate, and finished with elongated custom metal hardware. Behind the curvaceous exterior doors, find two cabinets painted in Dark Chocolate, each with one adjustable shelf. The sideboard rests off the ground on slender tapered legs.