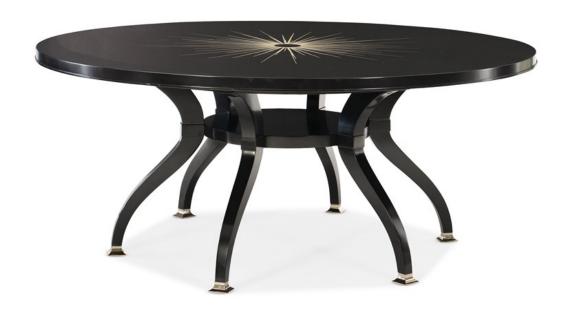

## **TOTAL ECLIPSE**

cla-419-2011

**COLLECTION:** Caracole Classic

**DIMENSIONS:** 60 dia x 30H

If you're ready to make a style statement, this is the dining table for you. Its handsome presence is illuminated with a Satin Ebony finish highlighted with a silkscreened starburst pattern in Caramel, Sterling Silver, and Harvest Bronze. This spectacular tri-colored star design was inspired by the effect of a total solar eclipse with beams of light radiating outward. A coordinating Lazy Susan (CLA-419-901) lends additional functionality for serving food and beverages. At its base, six shapely legs are capped with metal ferrules in Whisper of Gold—adding another layer of luxury.

CONSTRUCTION: Diameter of base perimeter of the legs at floor: 51". | Leg: 28.5" H

FINISH: