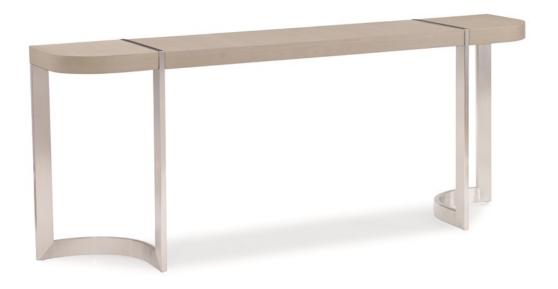

## **GRACE CONSOLE TABLE**

m081-418-441

**COLLECTION:** Modern Grace Occasional

**DIMENSIONS:** 72W x 15D x 29H

Simplicity reimagined, this graceful console table will add character to any interior. Featuring a design worthy of modern lifestyles, its metal base is integrated into the top panel and finished in Brushed Stainless. A Serene Dark Taupe finish accentuates its wood construction while highlighting the rounded curve of its top. Captivating in every way, this lovely console offers a breath of fresh style.

**CONSTRUCTION:** Floor to the bottom of the top panel: 26.625".

## FINISH:

Brushed Stainless