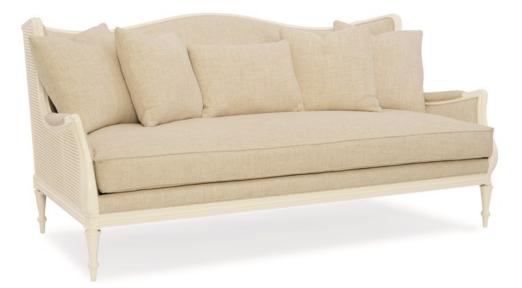

## SOUTHERN CHARM

uph-416-111-a

#### **COLLECTION:** CARACOLE UPHOLSTERY

#### DIMENSIONS: 84W x 38.75D x 39.5H

Southern Charm is as fresh as a breezy day. A vision in Wedding Dress White, this gracefully curved sofa exudes comfort and style. Cane is strategically inset into the outside of the arms and back. The subtle camel curve across the back top rail, and the delicately turned legs, all add to this charming silhouette. This piece belongs in a window with a view where you can sink into its down pillows that are covered in textural white linen for a date with a tall iced tea.

**CONSTRUCTION:** Spring down cushion. | 8-way hand tied seat. | Feather down pillows.

FINISH: