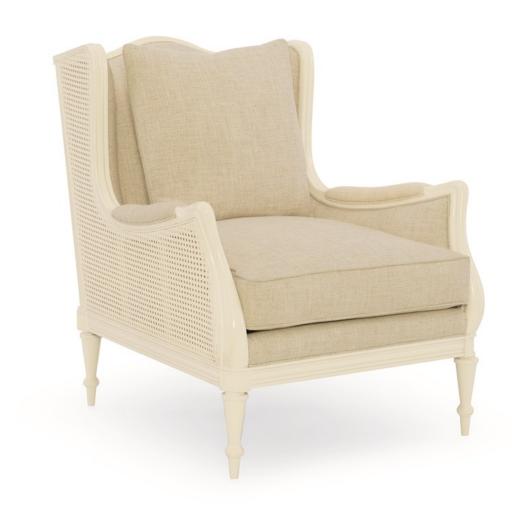

## **SOUTHERN CHARM**

uph-416-132-a

**COLLECTION:** Caracole Upholstery

**DIMENSIONS:** 31 W x 38.75D x 39H

Southern Charm beckons you to sit down with a cup of sweet tea. The fresh Wedding Dress White exposed wood frame is inset with cane on the arms and back. The soft camel curve on the top rail offsets the deep curves of the arms that wrap you in comfort. The down cushions are enveloped in textural white

linen. At home in a sitting room that looks out onto your porch, this chair is made for conversations on a warm, breezy day.

**CONSTRUCTION:** Spring down cushion. | 8-way hand tied seat. | Feather down pillow.