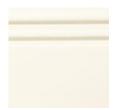

## caracole



## **SOUTHERN CHARM**

uph-416-132-a

**COLLECTION:** Caracole Upholstery

**DIMENSIONS:** 31 W x 38.75D x 39H

Southern Charm beckons you to sit down with a cup of sweet tea. The fresh Wedding Dress White exposed wood frame is inset with cane on the arms and back. The soft camel curve on the top rail offsets the deep curves of the arms that wrap you in comfort. The down cushions are enveloped in textural white

linen. At home in a sitting room that looks out onto your porch, this chair is made for conversations on a warm, breezy day.

**CONSTRUCTION:** Spring down cushion. | 8-way hand tied seat. | Feather down pillow.

## FINISH:



Wedding\_Dress\_White

## **FABRIC:**



Body Fabric: 2486-35CC



Pillow Fabric: 1-21"x 21" Pillow 2486-35CC