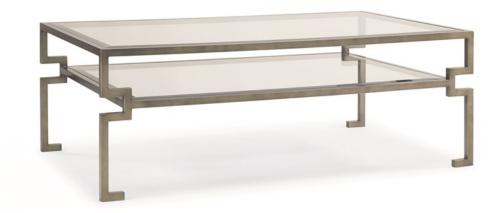

## TABLE OF CONTENTS

con-coctab-006

**COLLECTION:** Caracole Classic

**DIMENSIONS:** 54W x 34D x 19H

This is the perfect size cocktail to work with most any size sofa or sectional. If you want to make more of a statement, simply bunch two together for some serious content! It boasts a lightly distressed metal frame that takes it into the casual, traditional, or contemporary worlds. Glass fits within the metal frame and allows you to see through to the second glass shelf below. The intent for this cocktail is to allow you to display your favorite large scale travel and leisure books or a collection of artifacts from a trip - while keeping the top clean to serve hors d'oeuvres.

**CONSTRUCTION:** Shelf size: 48"W x 34"D x 6.5"H.