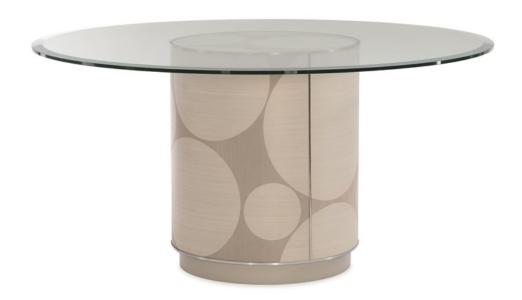

## TRANQUIL DINING TABLE

m082-418-202

**COLLECTION:** Modern Grace Dining Room

**DIMENSIONS:** 60 dia x 30H

Bold, polished styling meets fresh, unexpected character in this round dining table. Masterfully combining shades of complex neutrals in grey and taupe, its artful design makes it easy to turn on the ambiance. A Serene Dark Taupe finish highlights its base, top and sides while circle inlays in Serene Light Taupe add visual allure to its base. Metal trim in Brushed Stainless accents the top and sides while a beveled glass top creates a refreshing mix of materials. The resulting look is extraordinary and worthy of any occasion.