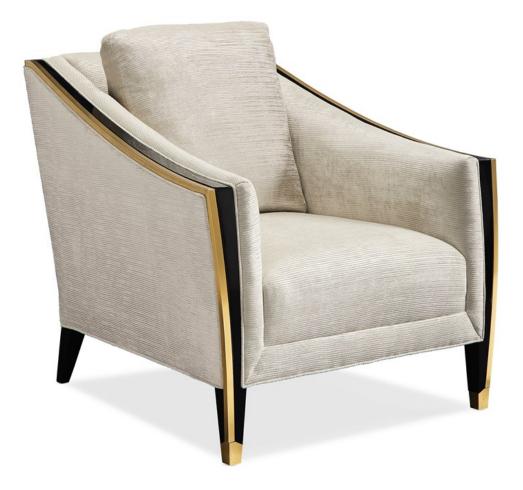

## THE COUTURIER CHAIR

sgu-419-031-a

**COLLECTION:** Signature Promethean

DIMENSIONS: 33.5W x 40D x 34.25H

Create an atmosphere with an unspeakable feeling of luxury! Our Couturier chair marries luxury textiles with a worldly panache in a timeless black and white palette. Dressed in elegant crème cut velvet, it's supremely comfortable! Beginning at the metal ferrules on the front legs, a band of brass joins Laque Noire wood that traces the elegant line of this sofa's cosmopolitan frame.

**CONSTRUCTION:** 8-Way hand tied seat. | Tight seat with memory foam.

## FINISH:

🐊 Laque Noire

FABRIC:

Body Fabric: 3203-92CC