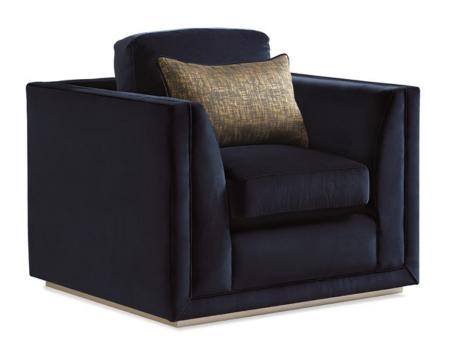

## THE ARISTOCRAT CHAIR

sgu-416-035-c

**COLLECTION:** Signature Upholstery

**DIMENSIONS:** 40.5W x 37D x 29H

Truly, a gentlemen's chair and crafted to become a favorite when you think of comfort, the Aristocrat chair is distinguished by its strong linear lines and tailored to perfection in a rich, dark navy velvet. To touch this fabric is to know Italian luxury! Beautifully scaled for large spaces with tall ceilings or a sophisticated choice to make a grand statement in a cozy den. Use a single chair, or group four chairs together, around a cocktail for a dramatic statement.

**CONSTRUCTION:** Blendown supreme cushion with memory foam topper. | 8-way hand tied seat. | Feather down pillows.

FINISH:

Taupe\_Paint

## **FABRIC:**

Body Fabric: 2538-12CC

Pillow Fabric: 1 -22" x 14" Kidney Pillow 2541-12CC with Contrast Welt 2538-12CC