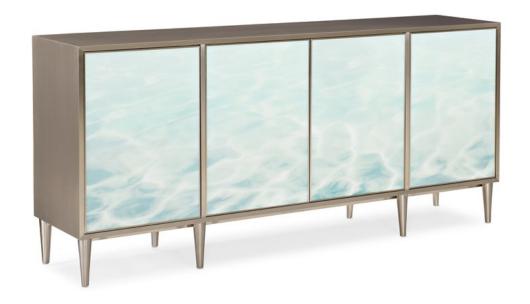

## BY THE SEA

cla-419-683

**COLLECTION:** Caracole Classic

**DIMENSIONS:** 76W x 17D x 34.5H

Bringing the soothing quality of a water view into your living space, this stunning case piece creates a beautiful moment wherever it sits. It boasts four touch-latch doors embellished with acrylic panels forming a remarkable water scene. A soft Brushed Whisper of Gold finish envelops its exterior while its interior offers thoughtful details such as adjustable shelves, a center storage drawer, a ventilated back panel, and wire management. Evocative in every way, this one-of-a-kind case piece captures the relaxing vibe found only at the coast.