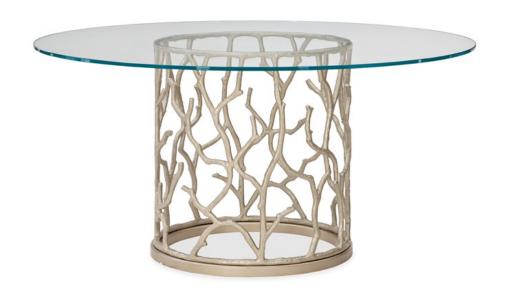

## AROUND THE REEF

cla-419-2015

**COLLECTION:** Caracole Classic

**DIMENSIONS:** 54 dia x 30H

Only the ocean could inspire a design as boldly memorable as this round dining table. Crafted of cast metal, its base channels the beauty of a coral reef and the majesty of the world that lies beneath the surface of the water. Magnificent from every angle, the distinctive design of this bold piece is highlighted with a Neutral Metallic finish that combines the beauty of silver and gold tones and blends seamlessly with both as well. A substantial 54-inch tempered-glass top makes it easy to see the beauty of this one-of-a-kind table and creates a dramatic dining space.