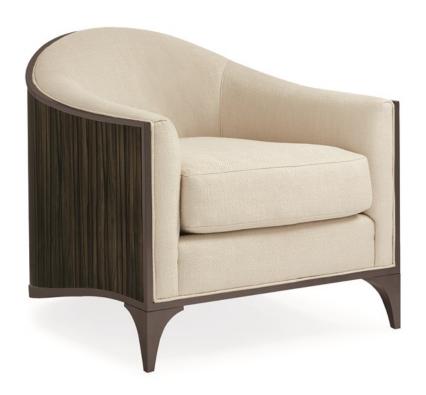

## THE SVELTE CHAIR

sgu-017-238-a

**COLLECTION:** Signature Upholstery

**DIMENSIONS:** 31W x 35.75D x 30.75H

The dramatic Svelte Chair is graceful in every respect and from every angle. Inspired by Italian design in the mid century, this chair's extraordinary silhouette is simply breathtaking. Ebony and ivory perfectly harmonize in this intriguing barrel chair. Dark Striped Ebony wraps the back of the piece. The chair's interior and loose cushion are tightly upholstered in a lustrous basketweave fabric in a shimmering Moonstone hue. The chair's beauty comes to life as the top rail gently slopes forward while its base gracefully sweeps downward from its sculptural Deep Bronze front legs to balance on the floor in the back of the chair.

Try grouping four or more chairs around a circular cocktail table in a small den or library for the perfect conversation area.

**CONSTRUCTION:** Stainless steel frame. | Blendown supreme cushion with memory foam topper. | 8-way hand tied seat.