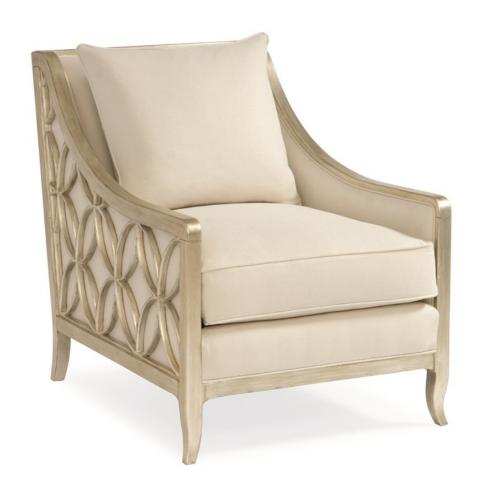

## **SOCIAL BUTTERFLY**

uph-chalou-02d

**COLLECTION:** Caracole Upholstery

**DIMENSIONS:** 28.25W x 38.5D x 34H

\*AVAILABLE IN CARACOLE COUTURE CUSTOM UPHOLSTERY PROGRAM\* Now here's a chair to talk about! Finished in Pure Silver, this eye-catching design combined with glamorous fabrics allows for this chair's individual personality to shine. Whether you are looking for one, two, or perhaps four chairs, this will enhance any room's decor.

**CONSTRUCTION:** Spring down cushion. | 8-way hand tied seat. | Feather down back cushion.

## FINISH:

Pure\_Silver

## **FABRIC:**

Body Fabric: 2461-34CC

Pillow Fabric: 1-21" x 20" Back Cushion 2461-34CC