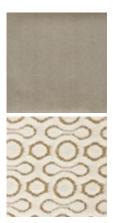

## caracole



## **PURRR-FECT**

uph-418-036-a

**COLLECTION:** Caracole Upholstery

**DIMENSIONS:** 28W x 28.5D x 48H

\*AVAILABLE IN CARACOLE COUTURE CUSTOM UPHOLSTERY PROGRAM\* This sculptural modern wing chair, with its statuesque tall back, is distinguished by its wide, squared-off upholstered top rail that swoops down the sides to low arms. The shimmering ivory velvet on the inside is complemented on the outside by a cut velvet that showcases dressy swirls of cream. Its square-tapered front legs and graceful sabre rear legs make this chair a real beauty.

**CONSTRUCTION:** Plush poly foam cushion.

## FINISH:



Ivory

## **FABRIC:**



Body Fabric: Inside 2613-35CC, Outarm, Outback 8119-34CC