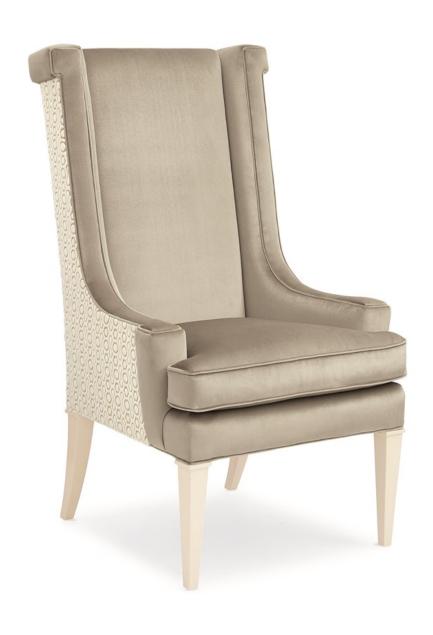

## **PURRR-FECT**

uph-418-036-a

**COLLECTION:** Caracole Upholstery

**DIMENSIONS:** 28W x 28.5D x 48H

\*AVAILABLE IN CARACOLE COUTURE CUSTOM UPHOLSTERY PROGRAM\* This sculptural modern wing chair, with its statuesque tall back, is distinguished by its wide, squared-off upholstered top rail that swoops down the sides to low arms. The shimmering ivory velvet on the inside is complemented on the outside by a cut velvet that showcases dressy swirls of cream. Its square-tapered front legs and graceful sabre rear legs make this chair a real beauty.