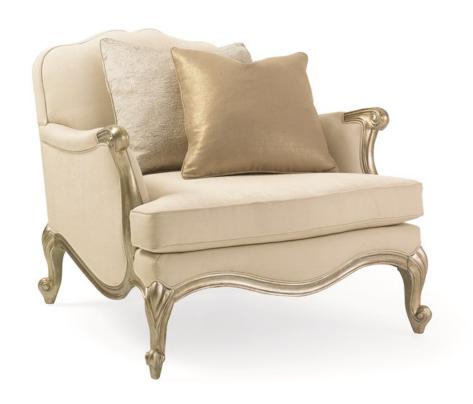

## **SAVOIR FAIRE**

uph-chacav-27j

**COLLECTION:** Caracole Upholstery

**DIMENSIONS:** 39W x 43.5D x 34H

\*AVAILABLE IN CARACOLE COUTURE CUSTOM UPHOLSTERY PROGRAM\* Nothing is more nostalgic and comforting than the familiar frame Savoir Faire chair. This French-inspired version is tailored to perfection and offers a fashion forward classical combo in a dressy ivory and gold palette.

**CONSTRUCTION:** Ultra plush down cushion. | Feather down pillows.

FINISH:

## **FABRIC:**

Body Fabric: 2195-34C

Pillow Fabric: 1-24"x22" Fitted Back Cushion 5085-42CC

1-20"x20" Pillow 2233-35CC