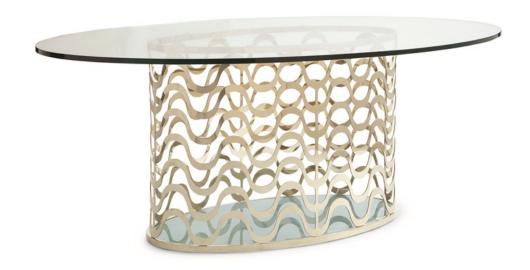

## WAVELENGTH

cla-416-203

**COLLECTION:** Caracole Classic

**DIMENSIONS:** 76W x 48D x 29.25H

Add a new Wavelength to your dinner parties. Look carefully at this table's contemporary perspective of nature with its waves of Whisper of Gold metal that produce an undulating, see-through base that suspends a clear, 76-inch, oval glass table top. Peer through the top to the bottom and witness the color of the ocean floating on glass at the base. With its wavy appeal, this table deserves to be the centerpiece of the room.

**CONSTRUCTION:** Floor to apron: 28.5". | Base: 42"W x 22.25"D x 28.5"H.

FINISH:

Whisper\_of\_Gold