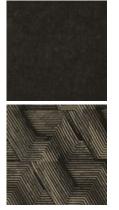

CTION:** Caracole Upholstery

DIMENSIONS: 27.5W x 31D x 33H

Expressing your unique perspective is easy with this sublime swivel chair. Bold in its every detail, it features a barrel base finished in Harvest Bronze with a Champagne Gold metal wrap. Two luxe fabrics are combined to masterful effect while a painted wood trim creates a pencil rail outlining its shapely silhouette. Its interior is upholstered in a plush espresso chenille while its exterior is impeccably tailored in a textural geometric pattern highlighted with gold metallic yarns. Perfect on its own or paired together for visual impact, this chair represents the essence of Art Deco modernized for today's lifestyles.

**CONSTRUCTION:** Plush poly foam cushion. | 8-Way hand tied seat.

## FINISH:



Harvest\_Bronze

## FABRIC:



Body Fabric: Inside 2643-78CC, Outside 8317-78CC