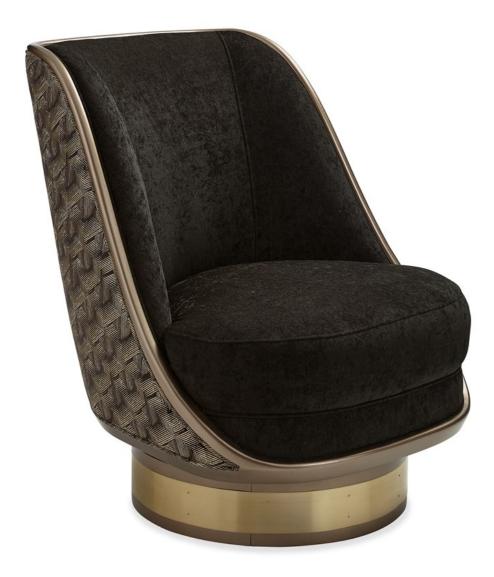

## caracole

GO FOR A SPIN

uph-018-035-a

**COLLECTION:** Caracole Upholstery

DIMENSIONS: 27.5W x 31D x 33H

Expressing your unique perspective is easy with this sublime swivel chair. Bold in its every detail, it features a barrel base finished in Harvest Bronze with a Champagne Gold metal wrap. Two luxe fabrics are combined to masterful effect while a painted wood trim creates a pencil rail outlining its shapely silhouette. Its interior is upholstered in a plush espresso chenille while its exterior is impeccably tailored in a textural geometric pattern highlighted with gold metallic yarns. Perfect on its own or paired together for visual impact, this chair represents the essence of Art Deco modernized for today's lifestyles.

**CONSTRUCTION:** Plush poly foam cushion. | 8-Way hand tied seat.

## FINISH:

Harvest\_Bronze

## FABRIC:

Body Fabric: Inside 2643-78CC, Outside 8317-78CC