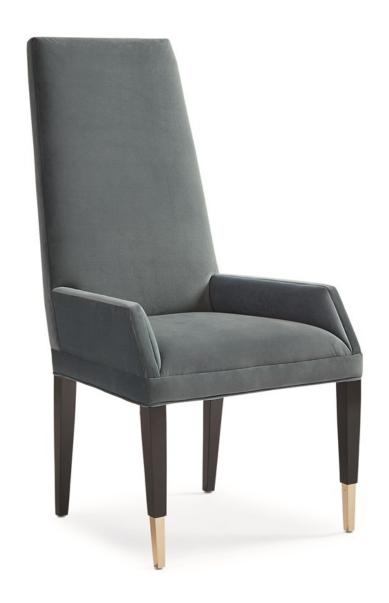

## THE MASTERS DINING ARM CHAIR

sig-017-271

**COLLECTION:** Signature Simpatico

**DIMENSIONS:** 24.25W x 28.5D x 48H

The Masters Dining Arm Chair is a high-style selection for your entertaining needs. At 48 inches in height it has a commanding presence, especially important in rooms graced with tall ceilings. The chair is upholstered in a vibrant teal velvet, softening the angular lines and offering supreme comfort. Tall, sleek metal ferrules play to the exaggerated height of the chair back. Placed as a host and hostess or surrounding the dining table, The Masters Dining Arm Chair will deliver chic, cosmopolitan style.