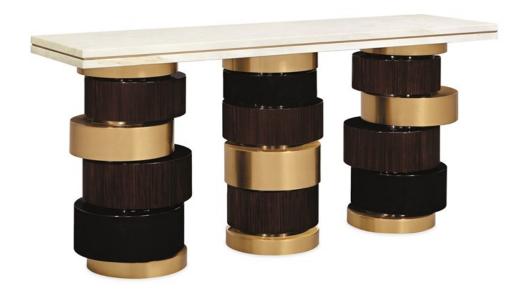

## THE EVOLUTION CONSOLE TABLE

sig-418-443

**COLLECTION:** Signature Urban

**DIMENSIONS:** 72.75W x 19.5D x 33H

Sculptural, graphic, geometric—the Evolution Console illustrates how functional furniture can also take on the role of art. Stacking circles in varying widths are clad in a mod mix of materials: Ebony Macassar, Urban Black lacquer and Urban Brass. Intentionally asymmetrically, these circles are precisely misaligned to create the appearance of a sculpture you might admire in a Mid-century Modern art museum. This striking console is topped with a double-thick layer of beautiful white Italian marble and inset with Urban Brass. Perfect for creating an artistic vibe in your home, this piece is destined to be the topic of lively conversation.

**CONSTRUCTION:** Marble Top: 2.62" thick

FINISH: