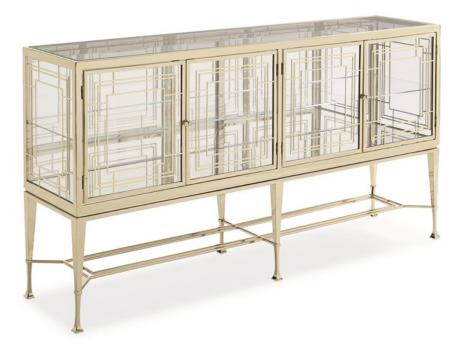

## WORTH ITS WEIGHT IN GOLD

cla-017-681

**COLLECTION:** Caracole Classic

DIMENSIONS: 68W x 16D x 36H

As glamorous as gold jewelry sparkling in the light, this brilliant glass console reflects beauty from every angle. It's crafted of clear glass panels and features a glass top, glass end panels, glass shelf and four clear glass doors — all gleamingly reflected in its mirrored back and bottom panels. An elegant Whisper of Gold finish envelops its plated metal frame, adding contrast to its luminous surface. It's the perfect piece for displaying favorite treasures and collections.