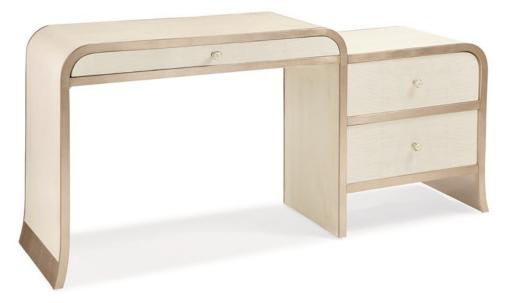

### DIMENSIONS: 65.25W x 18D x 30.25H

An eye-catching piece that combines a nightstand and desk with undulating curves and a fresh color palette. As spaces become smaller, especially in urban settings, furniture that can multi-task become essential. Our cleverly designed nightstand-desk can easily adapt to use on either side of the bed by offering two push-through drawers with hardware on both sides! The center drawer has a removable tray and sectioned divider to help you stay elegantly organized. Finished in our Dreamy White, this beautiful Anigre veneer's curves are accentuated with hand-applied Oracle silver leaf.

**CONSTRUCTION:** Desk drawer: 34"W x 7.5"D x 1.75"H. | Top drawer: 21"W x 15"D x 3.5"H. | Bottom drawer: 21"W x 15"D x 6"H. | Area between legs: 38.5"W x 18"D x 25"H.

#### FINISH: