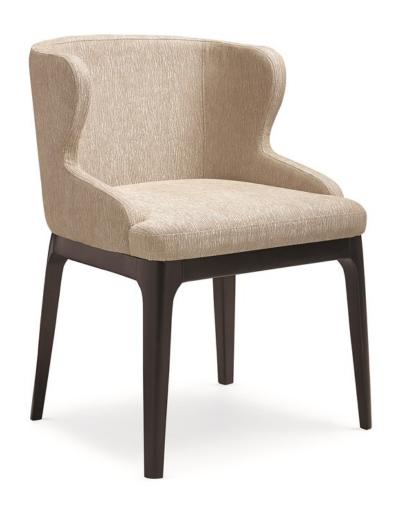

## THE CINAY DINING CHAIR

sig-418-281

**COLLECTION:** Signature Urban

**DIMENSIONS:** 23W x 23D x 32.5H

Designer José Leite de Castro excels at creating warm and inviting dining rooms that encourage long, lingering dinners. These supremely comfortable and stylish chairs bring this vision to life. Offering a lower profile, a fully upholstered seat, and a curving back and arms, the Cinay chair is designed to wrap you in comfort. Its

distinctively European silhouette is upholstered in a shimmery, neutral woven strié fabric with its textured stripe placed horizontally for a modern edge. The chair's rounded base and gently curved legs are finished in a timeless black lacquer. To create an amazing dining space, surround the Lifestyle Dining Table with eight of these graceful chairs.