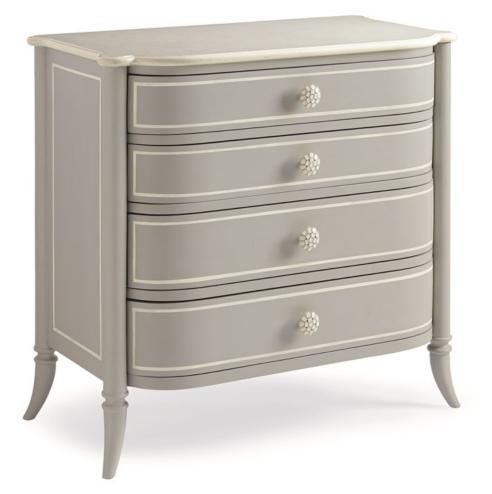

## MADEMOISELLE

tra-closto-084

**COLLECTION:** Caracole Classic

DIMENSIONS: 33W x 18.5D x 31.25H

Painted in today's newest neutral, a classic French Grey Paint, this beautiful little four drawer chest offers impeccable details in a soft yet elegant palette. Crisp,

white accents add a shadowbox detail to Mademoiselle's feminine silhouette and drawer fronts. Whimsical hardware further enhance her endearing personality. As a Caracole signature, we painted the drawer interiors a beautiful soft grey and finished the drawer bottoms with a decorative French-inspired "faux bois" pattern. For added sophistication and durability, a creamy white stone top finishes off this precious piece.

**CONSTRUCTION:** Top two drawers: 26.5"W x 15"D x 2.5"H, | Bottom two drawers: 26.5"W x 15"D x 4"H

FINISH:

Grey-Paint