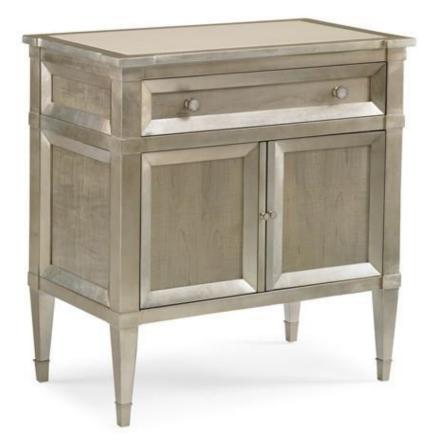

### **BUONA NOTTE**

tra-closto-038

#### **COLLECTION:** Caracole Classic

#### DIMENSIONS: 31W x 18D x 32H

That's Italian for 'good night', and it's our name for this sweet closed storage piece, designed with the bedroom in mind. There's one drawer, and a pair of doors to hide away your night-time reading. The natural patterns in highly figured Tiger Maple veneer - used on the drawer fronts and case sides - are allowed to shine through our soft, Smoke grey finish. For the frame, we used a Taupe Silver Leaf application that we think results in a stunning combination. We added our favorite creme stone top, too, the perfect landing for your cup of morning java, and sparkly, jewelry-like hardware for the drawers. Next to your bed, Buona Notte is a beautiful way to start or end your day. Marry up Buona Notte with Italian Dressing, if you cannot get enough of this beautiful finish.

**CONSTRUCTION:** Opening behind doors: 25"W x 15"D x 13.5"H.

## FINISH:

Taupe Silver Leaf

Smoke

Platinum