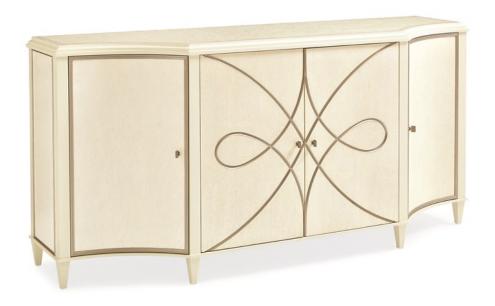

## **EYE CANDY**

cla-016-213

**COLLECTION:** Caracole Classic

**DIMENSIONS:** 71.75W x 20.5D x 34H

Your eye is immediately drawn to the modernized "fleur de lis" design that shimmers in Soft Radiance at the center of this elegant buffet. This piece exudes contemporary French appeal with its streamlined profile that is softened by concave doors at each end. The Pure Ivory frame is accented with Birdseye Maple panels that have been washed in shimmering Sheer Ecru. Behind the center doors is a drawer for flatware and one adjustable shelf. Behind the two gently concaved side doors are two adjustable shelves for serving pieces. All eyes are sure to be on this piece.