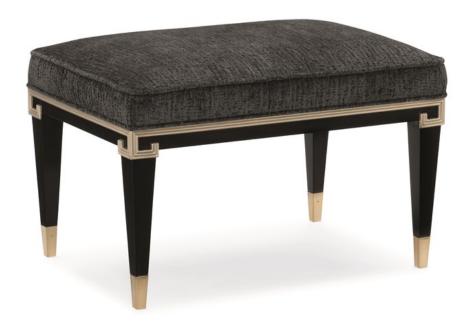

## **BEAUTY MARK**

uph-418-151-a

**COLLECTION:** Caracole Upholstery

**DIMENSIONS:** 27.5W x 19D x 19H

You never get too old for style and this bench offers a lifetime of appeal. Upholstered in a textured, stone grey chenille, it's perfectly sized for the end of the bed or in front of a fireplace. A Greek key motif adds classic drama to its wood frame and is highlighted with a Golden Shimmer accent. Trimmed in Almost Black, its gold design and Champagne Gold metal ferrules lend a touch of bling to a classic design.

**CONSTRUCTION:** Plush poly foam cushion.

FINISH: