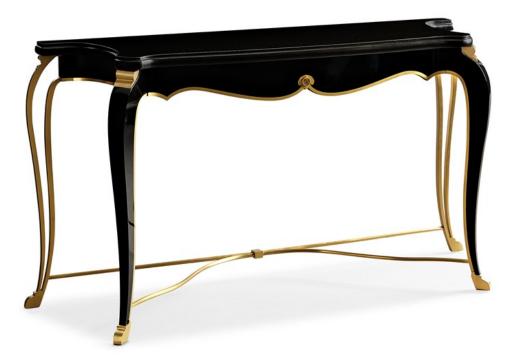

## THE AVANT-GARDE CONSOLE TABLE

sig-419-442

**COLLECTION:** Signature Promethean

DIMENSIONS: 62W x 20D x 32.5H

Dramatically good-looking, our Avant-Garde console offers layers of grand design details. The console's back legs offer an open brass frame with stylistic cabriole legs while the front legs are fashioned from wood in a handsome black lacquer with a brass inlay that follows its curves and defines the table's curving apron. A decorative brass shoe punctuates the legs and a brass stretcher lends architectural interest. It's finished with a shapely stone top that underscores this piece's dramatic curves.

## FINISH:

Urban Black Signature Brass