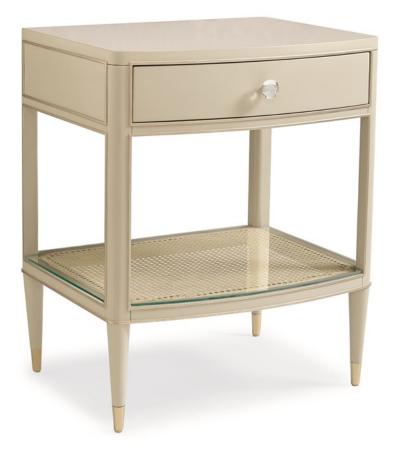

## CAN'T DO WITHOUT YOU

cla-416-063

**COLLECTION:** Caracole Classic

DIMENSIONS: 24W x 19D x 29H

This petite nightstand features a softly curved front that will work seamlessly beside a wide variety of fabulous beds. A single drawer sits above an open area for books and magazines. Cane, bathed in a sparkling Metallic Taupe, lines the bottom shelf. Open the drawer to discover a Soft Taupe interior. The thin, tapered legs are dressed in Whisper of Gold ferrules for a sparkly finish.

**CONSTRUCTION:** Drawer: 19"W x 15.25"D x 2.75"H. | Shelf at bottom: 24"W x 19"D x 12.75"H.