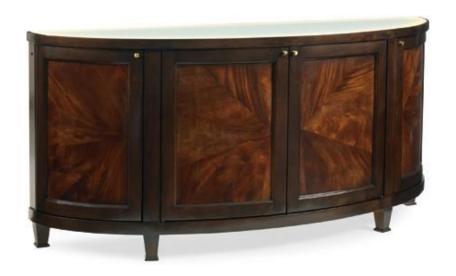

## IN GLOWING TERMS

tra-closto-063

**COLLECTION:** Caracole Classic

**DIMENSIONS:** 75.25W x 20.25D x 38.25H

This stylish demilune is not just for the dining room anymore! Contemporary living is all about designing your spaces for the lifestyle you live. In Glowing Terms is a sophisticated storage piece that will be a welcome addition to any room in which you love to entertain. A tone-on-tone mix of finishes gives this four door sideboard a contemporary vibe. The doors feature a beautiful flamed mahogany veneer finished in Go With The Grain while the case features our rich, dark Espresso Bean. The top is the real showstopper! It's fitted with frosted glass that is illuminated by a line of LED lights that outline the piece's curved silhouette. Keep silver clean and organized in a felt-lined drawer located behind the two center doors.

**CONSTRUCTION:** Outside doors; two adjustable shelves: 13"W x 14"D. | Area without shelves 13"W x 14"D x 27"H. | Center doors; one shelf: 43.5"W x 14"D. | Area without shelf: 43.5"W x 14"D x 25"H.