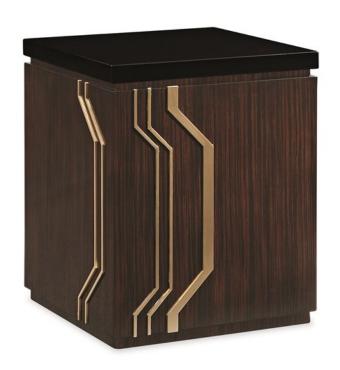

## THE ABSTRACT SIDE TABLE

sig-418-4131

**COLLECTION:** Signature Urban

**DIMENSIONS:** 15W x 15D x 18.25H

Modern, luxe and undeniably glamorous. Artisan design elements update this classically styled cube side table. Inspired by the unique patterns of the horizon, artist and designer José Leite de Castro created a unique linear design element in Urban Brass to add visual interest to the table's profile. The table's four sides flaunt the chic linear woodgrain of Ebony Macassar while two sides feature precision-cut Urban Brass inlays. The tabletop is finished in a timeless Urban Black

lacquer. Endlessly versatile, use this side table on its own or in pairs at the foot of the bed or tucked under a console table